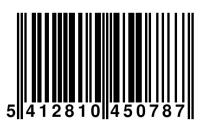

## Packaging information:

| Brand              | Nedis                    |
|--------------------|--------------------------|
| Order code         | LBICYCLER10BK            |
| EAN single Product | 5412810450787            |
| EAN Inner Carton   | 5412810450879            |
| EAN Outer Carton   | 5412810450886            |
| Packaging          | Giftbox with eurolock    |
| Package contents   | Rechargeable front light |
|                    | Rechargeable rear light  |