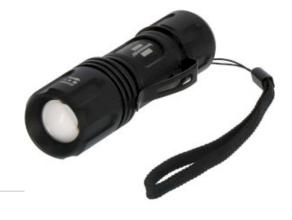

## Brennenstuhl Datasheet | Flashlight LED

Brand: Brennenstuhl | Article number: 1173750004 | Product EAN number: 4007123684663

| Product specifications        |                 |
|-------------------------------|-----------------|
| Batteries included            | Yes             |
| Battery type                  | AAA             |
| Colour                        | Black           |
| Colour temperature            | 6900 K          |
| IP rating                     | IP44            |
| Lamp included                 | Integrated      |
| LED chip                      | Cree            |
| Light duration                | 34 h            |
| Light range                   | 136 m           |
| Material                      | Aluminium       |
| Maximum power consumption     | 5 W             |
| Number of batteries           | 3 pcs           |
| Number of LED's               | 1 LED's         |
| Number of products in package | 1 pcs           |
| On/off switch                 | Yes             |
| Packaging                     | Blister         |
| Power source type             | Battery Powered |
| Rated life time of lamp       | 50000 h         |
| Rated luminous flux           | 350 lm          |
| Rechargeable                  | No              |
| Required batteries (included) | 3x AAA/LRO3     |
| Technology                    | LED             |
|                               |                 |

| Packaging information |                                       |  |  |  |
|-----------------------|---------------------------------------|--|--|--|
| Brand                 | Brennenstuhl                          |  |  |  |
| Order code            | 1173750004                            |  |  |  |
| EAN single product:   | 4007123684663                         |  |  |  |
| EAN Inner carton:     |                                       |  |  |  |
| EAN Outer carton:     |                                       |  |  |  |
| Packaging             |                                       |  |  |  |
| Package contents      | 1x Flashlight LED LuxPremium TL 410 F |  |  |  |
|                       | 3x AAA batteries                      |  |  |  |