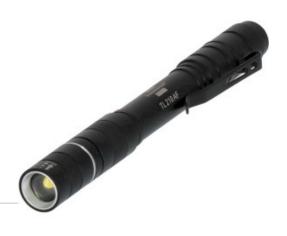

## Brennenstuhl Datasheet | Rechargeable

Brand: Brennenstuhl | Article number: 1173750003 | Product EAN number: 4007123684656

| Product specifications        |                 |
|-------------------------------|-----------------|
| Batteries included            | Yes             |
| Battery type                  | Lithium-lon     |
| Colour                        | Black           |
| Colour temperature            | 6800 K          |
| Input voltage                 | 3.7 V DC        |
| IP rating                     | IP44            |
| Lamp included                 | Integrated      |
| Light duration                | 13 h            |
| Light range                   | 55 m            |
| Material                      | Aluminium       |
| Maximum power consumption     | 2.2 W           |
| Number of batteries           | 1 pcs           |
| Number of LED's               | 1 LED's         |
| Number of products in package | 1 pcs           |
| On/off switch                 | Yes             |
| Packaging                     | Blister         |
| Power source type             | Battery Powered |
| Rated life time of lamp       | 50000 h         |
| Rated luminous flux           | 200 lm          |
| Rechargeable                  | Yes             |
| Required batteries (included) | N/A             |
| Technology                    | LED             |
|                               |                 |

| Packaging information |                                              |  |  |  |
|-----------------------|----------------------------------------------|--|--|--|
| Brand                 | Brennenstuhl                                 |  |  |  |
| Order code            | 1173750003                                   |  |  |  |
| EAN single product:   | 4007123684656                                |  |  |  |
| EAN Inner carton:     |                                              |  |  |  |
| EAN Outer carton:     |                                              |  |  |  |
| Packaging             |                                              |  |  |  |
| Package contents      | 1x Battery torch LED LuxPremium TL<br>210 AF |  |  |  |
|                       | 1x USB charging cable type C                 |  |  |  |