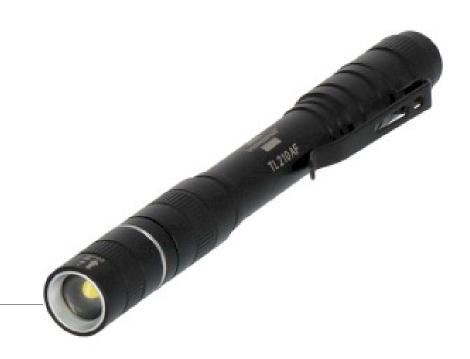

## Rechargeable flashlight LED LuxPremium TL 210 AF/flashlight with bright Osram LED (2001m, up to 13h burning time, splash-proof IP44)