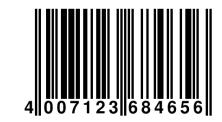

## Packaging information:

| Brand              | Brennenstuhl                                 |
|--------------------|----------------------------------------------|
| Order code         | 1173750003                                   |
| EAN single Product | 4007123684656                                |
| EAN Inner Carton   |                                              |
| EAN Outer Carton   |                                              |
| Packaging          |                                              |
| Package contents   | 1x Battery torch LED LuxPremium<br>TL 210 AF |