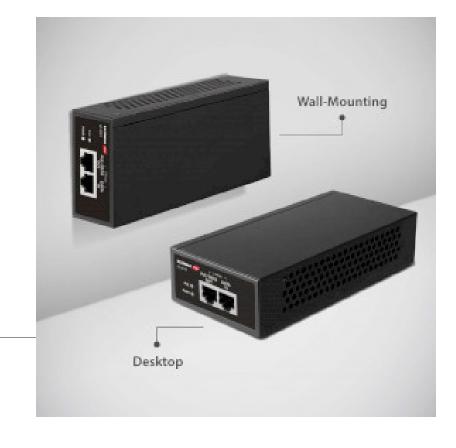

## IEEE 802.3at 2.5 Gigabit 30W PoE+ Injector

## Product specifications GP201IT:

| Built-in fan                   | No             |
|--------------------------------|----------------|
| Colour                         | Black          |
| Connection                     | RJ45           |
| Connection input               | RJ45 Female    |
| Connection output              | RJ45 Female    |
| Connector type                 | RJ45           |
| Device type                    | PoE Injector   |
| Input current                  | 1.5 A          |
| Input voltage                  | 100 - 240 V AC |
| input voitage                  | 50/60 Hz       |
| LED indication                 | Link (Green)   |
| Material                       | Metal          |
| Max PoE power                  | 30 Watt        |
| Number of products in package  | 1 pcs          |
| Operating temperature range    | 0 - 40 °C      |
| Power consumption in operating | 30 W           |
| mode                           | 30 W           |
| Power source type              | Mains Powered  |