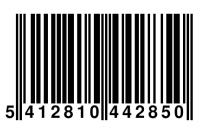

## Packaging information:

| Brand              | Nedis              |
|--------------------|--------------------|
| Order code         | LTRH06WBK          |
| EAN single Product | 5412810442850      |
| EAN Inner Carton   | 5412810443000      |
| EAN Outer Carton   | 5412810442997      |
| Packaging          | Giftbox            |
| Package contents   | Keychain LED torch |