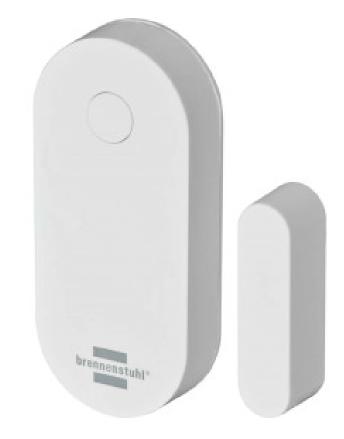

## brennenstuhl®Connect Zigbee door and window contact TFK CZ 01 (smart door and window sensor)

## Product specifications 1293910:

| App available for             | Android™             |  |
|-------------------------------|----------------------|--|
|                               | brennenstuhl®Connect |  |
|                               | IOS                  |  |
| Batteries included            | Yes                  |  |
| Colour                        | White                |  |
| Compatible with               | Nedis® SmartLife     |  |
| Material                      | Plastic              |  |
| Number of products in package | 1 pcs                |  |
| Power source type             | Battery Powered      |  |
| Required batteries (included) | 1x CR2032            |  |
| Supported wireless technology | Wi-Fi                |  |