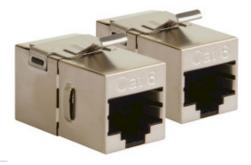

## Hirschmann Datasheet | RJ45 Coupler CAT6- 2

Brand: Hirschmann | Article number: 695020661 | Product EAN number: 8719632681502

| Product specifications        |               |  |  |
|-------------------------------|---------------|--|--|
| Adapter design                | Straight      |  |  |
| Adapter housing material      | Metal         |  |  |
| Adapter type                  | CAT6a         |  |  |
| Colour                        | Metal         |  |  |
| Connector A                   | RJ45 Female   |  |  |
| Connector B                   | RJ45 Female   |  |  |
| Connector plating             | Nickel Plated |  |  |
| Crossover                     | No            |  |  |
| Material                      | Metal         |  |  |
| Number of products in package | 2 pcs         |  |  |
| Packaging                     | Box           |  |  |
| Shielding                     | Shielded      |  |  |
| Version                       | Cat 6         |  |  |