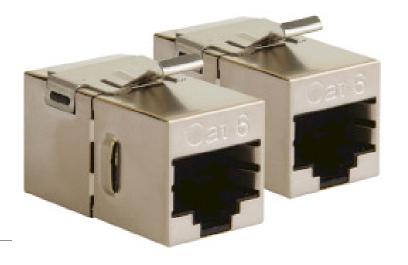

## RJ45 Coupler CAT6- 2 pieces

## Product specifications 695020661:

| Adapter design                | Straight      |
|-------------------------------|---------------|
| Adapter housing material      | Metal         |
| Adapter type                  | CAT6a         |
| Colour                        | Metal         |
| Connector A                   | RJ45 Female   |
| Connector B                   | RJ45 Female   |
| Connector plating             | Nickel Plated |
| Crossover                     | No            |
| Material                      | Metal         |
| Number of products in package | 2 pcs         |
| Packaging                     | Вох           |
| Shielding                     | Shielded      |
| Version                       | Cat 6         |