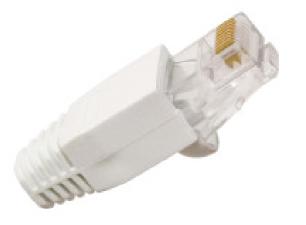

## QCRJ45 CAT6 FTP 10 Quick connect U/FTP CAT6 data connector RJ45 with white thule - 10 pcs

## Product specifications 695020601:

| Colour                        | Metal       |  |
|-------------------------------|-------------|--|
| Connector design - side A     | Straight    |  |
| Connector plating             | Gold Plated |  |
| Connector type                | CAT6        |  |
| Gender of contacts            | Male        |  |
|                               | RJ45 Pass   |  |
|                               | Through     |  |
| Material                      | Metal       |  |
| Number of products in package | 10 pcs      |  |
| Packaging                     | Box         |  |
| Shielding                     | F/UTP       |  |