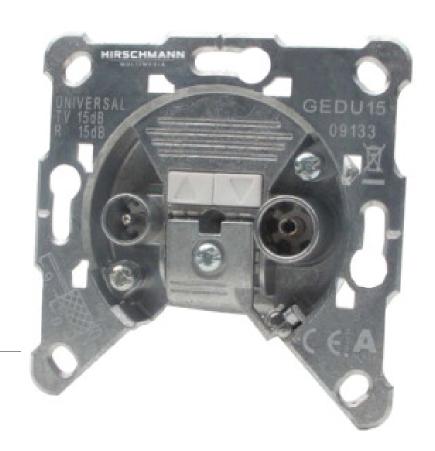

## Datasheet | GEDU 15NL Wall Box for 15 dB | 695003007

## GEDU 15NL Wall Box for 15 dB lacing system

## Product specifications 695003007:

| Antenna accessory type        | Wall box for<br>antenna |  |
|-------------------------------|-------------------------|--|
| Application                   | CATV                    |  |
|                               | Satellite               |  |
| Colour                        | Silver                  |  |
| Connection output             | IEC (Coax) Female       |  |
|                               | IEC (Coax) Male         |  |
| Frequency range               | 5 - 2400 MHz            |  |
| Impedance                     | 75 Ohm                  |  |
| Number of products in package | 1 pcs                   |  |
| Operating temperature range   | -25 - 55 °C             |  |