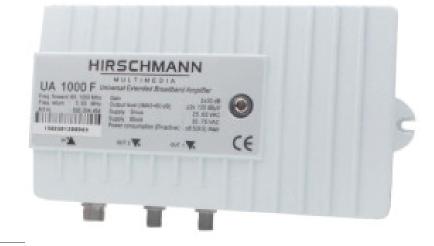

## Datasheet | UA 1000FH Complete professional | 695021040

## **UA 1000FH Complete professional amplifier**

## Product specifications 695021040:

| <u>-</u>                            |                 |  |  |
|-------------------------------------|-----------------|--|--|
| Application                         | CATV            |  |  |
| Attenuation                         | 6.5 dB          |  |  |
| CATV accessory type                 | CATV Amplifier  |  |  |
| Colour                              | White           |  |  |
| Connector type                      | F-Female        |  |  |
|                                     | IEC (Coax) Male |  |  |
| Device power input connection(s)    | DC              |  |  |
| Frequency range                     | 85 - 1006 MHz   |  |  |
| Impedance                           | 75 Ohm          |  |  |
| Insertion loss                      | 8.5 dB          |  |  |
| IP rating                           | IP54            |  |  |
| Number of inputs                    | 1               |  |  |
| Number of outputs                   | 2               |  |  |
| Number of products in package       | 1 pcs           |  |  |
| Power consumption in operating mode | 9.5 W           |  |  |
| Power source type                   | Mains Powered   |  |  |