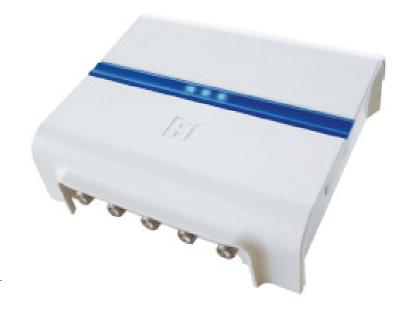

## HMV 41 shop HMV41- 4-port in-home amplifier with led indication

## Product specifications 695004725:

| Application                         | CATV           |
|-------------------------------------|----------------|
| CATV accessory type                 | CATV Amplifier |
| Colour                              | White          |
| Impedance                           | 75 Ohm         |
| IP rating                           | IP20           |
| Number of inputs                    | 1              |
| Number of outputs                   | 4              |
| Number of products in package       | 1 pcs          |
| Operating temperature range         | 0 - 55 °C      |
| Power consumption in operating mode | 3.4 W          |
| Power source type                   | Mains Powered  |
| Return frequency range              | 5 - 65 MHz     |