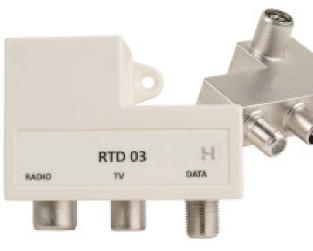

## Datasheet | RTD 03 CATV push on adapter | 695020576

## **RTD 03 CATV push on adapter FM-TV-DATA**

## Product specifications 695020576:

| CATV accessory type           | CATV Splitter     |
|-------------------------------|-------------------|
| Colour                        | White             |
| Connector type                | IEC (Coax) Female |
|                               | IEC (Coax) Male   |
|                               | RJ45              |
| Frequency range               | 5 - 2000 MHz      |
| Impedance                     | 75 Ohm            |
| Insertion loss                | 0.5 dB            |
| Material                      | Metal             |
| Number of inputs              | 1                 |
| Number of outputs             | 3                 |
| Number of products in package | 1 pcs             |