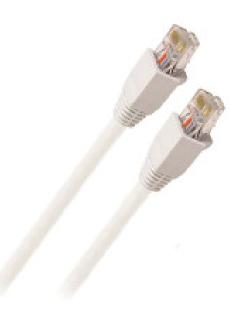

## Datasheet | INKAB5 10m White CAT6 patchkabel | 695020406

## INKAB5 10m White CAT6 patchkabel RJ45

## Product specifications 695020406:

| Appliance                     | Connection  |
|-------------------------------|-------------|
| AWG value                     | 23          |
| Cable design                  | Round       |
| Cable length                  | 10.0 m      |
| Cable mantle material         | PVC         |
| Cable mantle size             | 5.8 mm      |
| Cable type                    | CAT6        |
| Colour                        | White       |
| Conductor material            | Bare Copper |
| Connector A                   | RJ45 Male   |
| Connector B                   | RJ45 Male   |
| Connector design - side A     | Straight    |
| Connector design - side B     | Straight    |
| Connector plating             | Gold Plated |
| Maximum bandwith              | 1 Gbps      |
| Number of products in package | 1 pcs       |
| Packaging                     | Gift Box    |
| Shielding                     | U/UTP       |