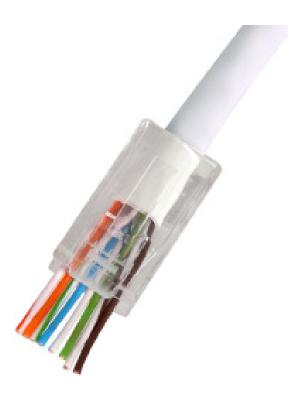

## Datasheet | QCRJ45 CAT 6 U Quick connect U/UTP | 695020812

## QCRJ45 CAT 6 U Quick connect U/UTP CAT6 data connector RJ45 with white thule

## Product specifications 695020812:

| Colour                        | White                |
|-------------------------------|----------------------|
| Connector design - side A     | Straight             |
| Connector plating             | Gold Plated          |
| Connector type                | RJ45                 |
| Gender of contacts            | RJ45 Pass<br>Through |
| Number of products in package | 10 pcs               |
| Packaging                     | Gift Box             |
| Shielding                     | U/UTP                |