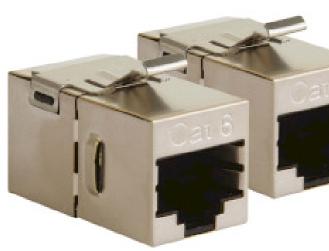

## ILC CAT6 RJ45 coupler CAT6A - 5 pcs

## Product specifications 695020667:

| Adapter design                | Straight    |
|-------------------------------|-------------|
| Adapter housing material      | Metal       |
| Adapter type                  | RJ45        |
| Colour                        | Silver      |
| Connector A                   | RJ45 Female |
| Connector B                   | RJ45 Female |
| Connector plating             | Gold Plated |
| Crossover                     | No          |
| Material                      | Metal       |
| Number of products in package | 1 pcs       |
| Packaging                     | Bag         |
| Shielding                     | Unshielded  |
| Version                       | Cat 6       |