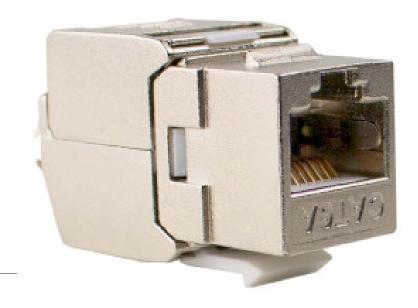

## Datasheet | KS 6A/2 Data keystone CAT6A - 2 | 695020600

## KS 6A/2 Data keystone CAT6A - 2 piece

## Product specifications 695020600:

| Adapter design                | Straight    |
|-------------------------------|-------------|
| Adapter housing material      | Metal       |
| Adapter type                  | Keystone    |
| CAT type                      | CAT6a       |
| Colour                        | Silver      |
| Connector A                   | RJ45 Female |
| Connector plating             | Gold Plated |
| Number of products in package | 1 pcs       |
| Packaging                     | Gift Box    |