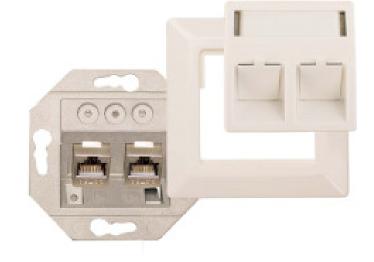

# Datasheet | IDC 1000M2 2-port Data wall box | 695020606

### IDC 1000M2 2-port Data wall box CAT6A - white

### Product specifications 695020606:

| CAT type                      | CAT6a                 |
|-------------------------------|-----------------------|
| Colour                        | White                 |
| Connection input              | 2x Keystone CAT<br>6A |
| Connection output             | 2x RJ45 Female        |
| Connector design - side A     | Straight              |
| Gender of contacts            | Female                |
| Material                      | ABS                   |
| Number of products in package | 1 pcs                 |
| Packaging                     | Gift Box              |
| Plating                       | Gold Plated           |
| Ports                         | 2 port(s)             |
| Wall box type                 | On-Wall               |