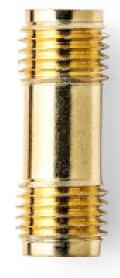

## SMA Adapter | SMA Female | SMA Female | Gold Plated | 50 Ohm | Straight | Copper | Gold | 2 pcs | Box

## Product specifications CSGB02940GD:

| Adapter design                | Straight    |
|-------------------------------|-------------|
| Adapter housing material      | Copper      |
| Adapter type                  | Adapter     |
| Colour                        | Gold        |
| Connector A                   | SMA Female  |
| Connector B                   | SMA Female  |
| Connector plating             | Gold Plated |
| Impedance                     | 50 Ohm      |
| Material                      | PVC         |
| Number of products in package | 2 pcs       |
| Packaging                     | Вох         |