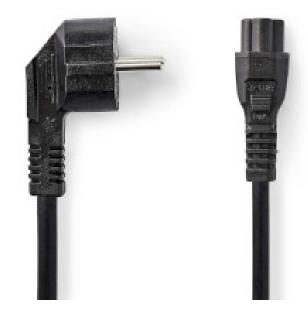

## Power Cable | Plug with earth contact male | IEC-320-C5 | Angled | Straight | Nickel Plated | 5.00 m | Round | PVC | Black | Label

## Product specifications CEGL10100BK50:

| Cable design                  | Round                        |  |  |
|-------------------------------|------------------------------|--|--|
| Cable mantle material         | PVC                          |  |  |
| Cable mantle size             | 6.5 mm                       |  |  |
| Cable type                    | Plug with earth contact      |  |  |
| Colour                        | Black                        |  |  |
| Conductor diameter            | 3 x 0.75 mm²                 |  |  |
| Conductor material            | Copper                       |  |  |
| Connector A                   | Plug with earth contact male |  |  |
| Connector B                   | IEC-320-C5                   |  |  |
| Connector design - side A     | Angled                       |  |  |
| Connector design - side B     | Straight                     |  |  |
| Connector material            | PVC                          |  |  |
| Connector plating             | Nickel Plated                |  |  |
| Material                      | PVC                          |  |  |
| Number of products in package | 1 pcs                        |  |  |