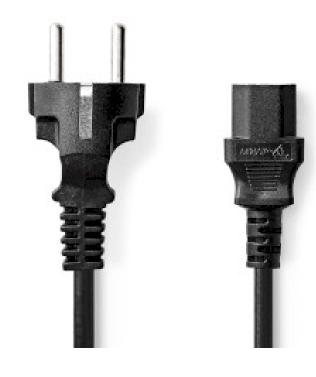

## Power Cable | Plug with earth contact male | IEC-320-C13 | Straight | Straight | Nickel Plated | 10.0 m | Round | PVC | Black | Label

## Product specifications CEGL10030BK100:

| Cable design                  | Round                        |  |  |
|-------------------------------|------------------------------|--|--|
| Cable mantle material         | PVC                          |  |  |
| Cable mantle size             | 6.5 mm                       |  |  |
| Cable type                    | Plug with earth contact      |  |  |
| Colour                        | Black                        |  |  |
| Conductor diameter            | 3 x 1.00 mm²                 |  |  |
| Conductor material            | Copper                       |  |  |
| Connector A                   | Plug with earth contact male |  |  |
| Connector B                   | IEC-320-C13                  |  |  |
| Connector design - side A     | Straight                     |  |  |
| Connector design - side B     | Straight                     |  |  |
| Connector material            | PVC                          |  |  |
| Connector plating             | Nickel Plated                |  |  |
| Material                      | PVC                          |  |  |
| Number of products in package | 1 pcs                        |  |  |