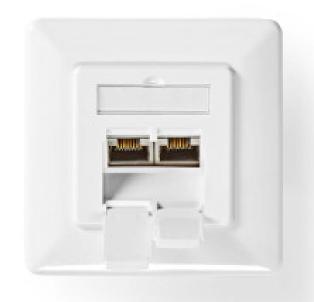

## Network Wall Box | In-Wall | 2 port(s) | CAT7 | Straight | Female | Gold Plated | PVC | Ivory | Box

## Product specifications CCGB89260IV:

| CAT type                      | CAT7        |
|-------------------------------|-------------|
| Colour                        | lvory       |
| Connector design - side A     | Straight    |
| Gender of contacts            | Female      |
| Material                      | PVC         |
| Number of products in package | 1 pcs       |
| Packaging                     | Вох         |
| Plating                       | Gold Plated |
| Ports                         | 2 port(s)   |
| Wall box type                 | In-Wall     |