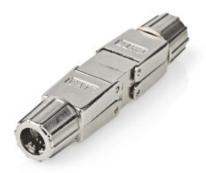

## Datasheet | Network Coupler

## CAT7 | Shielded | RJ45 Female | RJ45 Female | Straight | Metal | Box

Brand: Nedis | Article number: CCGB89020ME | Product EAN number: 5412810424627

| Product specifications        |             |  |  |
|-------------------------------|-------------|--|--|
| Adapter design                | Straight    |  |  |
| Adapter housing material      | Metal       |  |  |
| Adapter type                  | CAT7        |  |  |
| Colour                        | Metal       |  |  |
| Connector A                   | RJ45 Female |  |  |
| Connector B                   | RJ45 Female |  |  |
| Connector plating             | Gold Plated |  |  |
| Crossover                     | No          |  |  |
| Material                      | Metal       |  |  |
| Number of products in package | 1 pcs       |  |  |
| Packaging                     | Вох         |  |  |
| Shielding                     | Shielded    |  |  |
| Version                       | 1:1         |  |  |