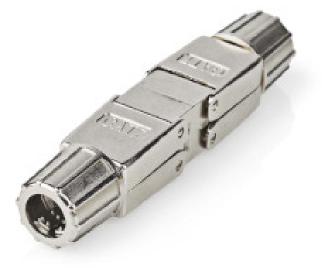

## Network Coupler | CAT7 | Shielded | RJ45 Female | RJ45 Female | Straight | Metal | Box

## Product specifications CCGB89020ME:

| Adapter design                | Straight    |
|-------------------------------|-------------|
| Adapter housing material      | Metal       |
| Adapter type                  | CAT7        |
| Colour                        | Metal       |
| Connector A                   | RJ45 Female |
| Connector B                   | RJ45 Female |
| Connector plating             | Gold Plated |
| Crossover                     | No          |
| Material                      | Metal       |
| Number of products in package | 1 pcs       |
| Packaging                     | Box         |
| Shielding                     | Shielded    |
| Version                       | 1:1         |
|                               |             |