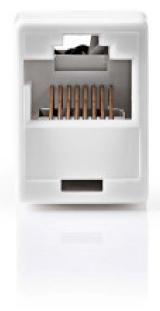

## Network Coupler | CAT5e | Unshielded | RJ45 Female | RJ45 Female | Straight | ABS | Box

## Product specifications CCGB89005WT:

| Adapter design                             | Straight      |
|--------------------------------------------|---------------|
| Adapter housing material                   | ABS           |
| Adapter type                               | CAT5e         |
| Colour                                     | White         |
| Connector A                                | RJ45 Female   |
| Connector B                                | RJ45 Female   |
|                                            |               |
| Connector plating                          | Nickel Plated |
| Connector plating<br>Crossover             | Nickel Plated |
|                                            |               |
| Crossover                                  | No            |
| Crossover<br>Number of products in package | No<br>1 pcs   |

## Datasheet | Network Coupler | CCGB89005WT