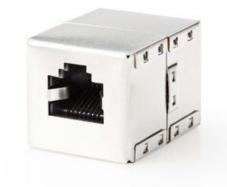

## CAT5 | Shielded | RJ45 Female | RJ45 Female | Straight | Metal | Box

Brand: Nedis | Article number: CCGB89001ME | Product EAN number: 5412810424580

| Product specifications        |               |  |  |
|-------------------------------|---------------|--|--|
| Adapter design                | Straight      |  |  |
| Adapter housing material      | Metal         |  |  |
| Adapter type                  | CAT5          |  |  |
| Colour                        | Metal         |  |  |
| Connector A                   | RJ45 Female   |  |  |
| Connector B                   | RJ45 Female   |  |  |
| Connector plating             | Nickel Plated |  |  |
| Crossover                     | No            |  |  |
| Material                      | Steel         |  |  |
| Number of products in package | 1 pcs         |  |  |
| Packaging                     | Box           |  |  |
| Shielding                     | Shielded      |  |  |
| Version                       | 1.1           |  |  |