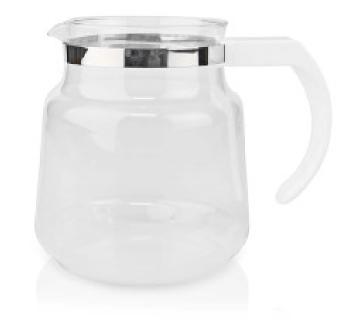

## Datasheet | Glass Coffee Jug | KACM100CPWT

## Glass Coffee Jug | Compatible with: Moccamaster K / KB/ 1 OPL / Excellent 10S | 1.2 I | White

## Product specifications KACM100CPWT:

| Capacity                      | 1.2 l                                     |  |  |
|-------------------------------|-------------------------------------------|--|--|
| Colour                        | White                                     |  |  |
| Compatible with               | Moccamaster K / KB/ 1 OPL / Excellent 10S |  |  |
| Dishwasher safe               | Yes                                       |  |  |
| Distiwasilei sale             | Tes                                       |  |  |
| Material                      | Glass                                     |  |  |
|                               | Plastic                                   |  |  |
| Number of products in package | 1 pcs                                     |  |  |