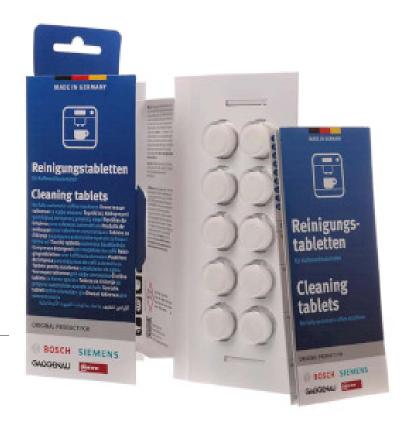

## Datasheet | Cleaning tablets for coffee and | 312295

## Cleaning tablets for coffee and espresso machines and kettles

## Product specifications 312295:

| Appliance                     | Cleaning         |  |
|-------------------------------|------------------|--|
| Application                   | Coffee Machine   |  |
|                               | Espresso Machine |  |
| Number of products in package | 1 pcs            |  |