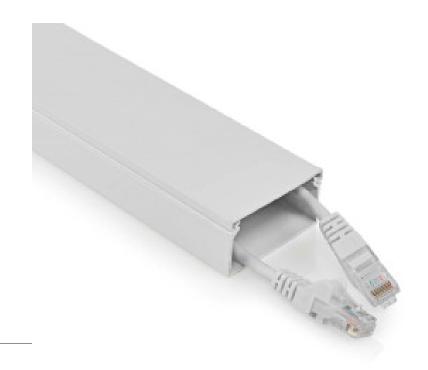

## Cable Management | Duct | 1 pcs | Maximum cable thickness: 25 mm | Aluminium | White

## Product specifications CMDT5025WT110:

| Cable management type         | Duct      |
|-------------------------------|-----------|
| Colour                        | White     |
| Length                        | 1100 mm   |
| Material                      | Aluminium |
| Maximum cable thickness       | 25 mm     |
| Number of products in package | 1 pcs     |