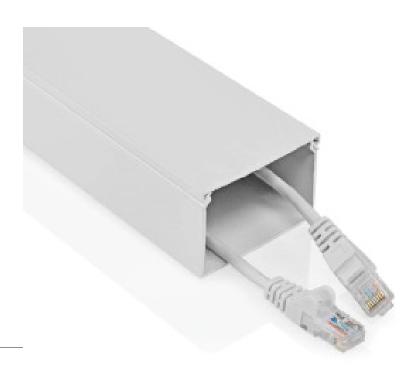

## Cable Management | Duct | 1 pcs | Maximum cable thickness: 40 mm | Aluminium | White

## Product specifications CMDT6040WT110:

| Cable management type         | Duct      |
|-------------------------------|-----------|
| Colour                        | White     |
| Length                        | 1100 mm   |
| Material                      | Aluminium |
| Maximum cable thickness       | 40 mm     |
| Number of products in package | 1 pcs     |

## Datasheet | Cable Management | CMDT6040WT110