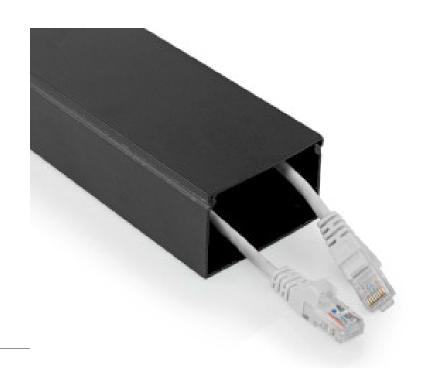

## Cable Management | Duct | 1 pcs | Maximum cable thickness: 40 mm | Aluminium | Black

## Product specifications CMDT6040BK110:

| Cable management type         | Duct      |
|-------------------------------|-----------|
| Colour                        | Black     |
| Length                        | 1100 mm   |
| Material                      | Aluminium |
| Maximum cable thickness       | 40 mm     |
| Number of products in package | 1 pcs     |