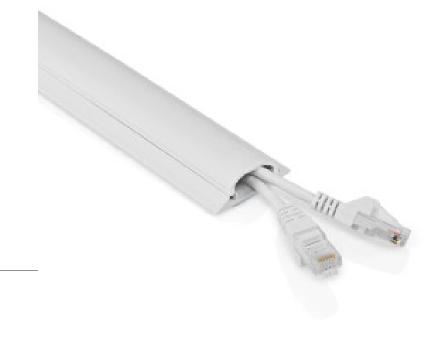

### Cable Management | Duct | 1 pcs | Maximum cable thickness: 16 mm | PVC | White

### Product specifications CMDT4516WT500:

| Cable management type         | Duct  |
|-------------------------------|-------|
| Colour                        | White |
| Material                      | PVC   |
| Maximum cable thickness       | 16 mm |
| Number of products in package | 1 pcs |