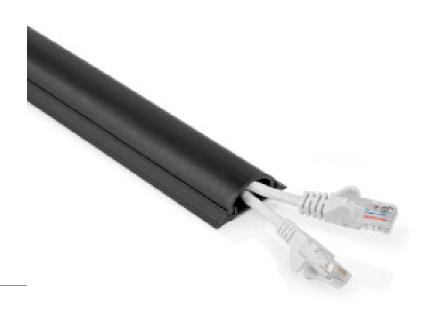

## Cable Management | Duct | 1 pcs | Maximum cable thickness: 16 mm | PVC | Black

## Product specifications CMDT4516BK500:

| Cable management type         | Duct   |
|-------------------------------|--------|
| Colour                        | Black  |
| Length                        | 501 mm |
| Material                      | PVC    |
| Maximum cable thickness       | 16 mm  |
| Number of products in package | 1 pcs  |

## Datasheet | Cable Management | CMDT4516BK500