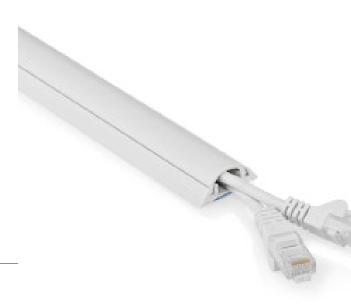

## Cable Management | Duct | 1 pcs | Maximum cable thickness: 12 mm | PVC | White

## Product specifications CMDT3312WT500:

| Cable management type         | Duct   |
|-------------------------------|--------|
| Colour                        | White  |
| Length                        | 500 mm |
| Material                      | PVC    |
| Maximum cable thickness       | 12 mm  |
| Number of products in package | 1 pcs  |

## Datasheet | Cable Management | CMDT3312WT500