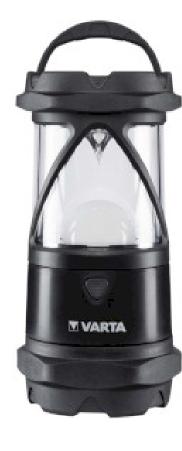

## **Indestructible L30 Pro**

## Product specifications 18761101111:

| Batteries included            | No              |  |  |
|-------------------------------|-----------------|--|--|
| Battery type                  | AA              |  |  |
| Beam angle                    | 360 °           |  |  |
| Colour                        | Black           |  |  |
| Impact resistance             | IK08            |  |  |
| IP rating                     | IP67            |  |  |
| Lamp included                 | Integrated      |  |  |
| Light range                   | 20 m            |  |  |
| Material                      | ABS             |  |  |
| Number of batteries           | 6 pcs           |  |  |
| Number of products in package | 1 pcs           |  |  |
| On/off switch                 | Yes             |  |  |
| Packaging                     | Blister         |  |  |
| Power source type             | Battery Powered |  |  |
| Rated life time of lamp       | 360 h           |  |  |
| Rated luminous flux           | 450 lm          |  |  |