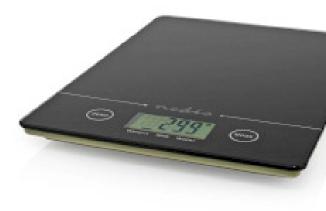

## Kitchen Scales | Digital | Glass / Plastic | CR 2032 Battery | Black

# Product specifications KASC620BK:

| Accessories                   | CR 2032 Battery |
|-------------------------------|-----------------|
| Analog or digital             | Digital         |
| Batteries included            | Yes             |
| Colour                        | Black           |
| Display                       | Yes             |
| Material                      | Glass           |
|                               | Plastic         |
| Maximum weighing capacity     | 5 kg            |
| Number of products in package | 1 pcs           |
| Power source type             | Battery Powered |
| Required batteries (included) | 1x CR2032       |
| Tare function                 | Yes             |
| Thermometer function          | No              |
| Timer function                | No              |
| Units                         | Кg              |
|                               | Lb              |