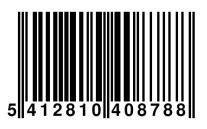

## Packaging information:

| Brand              | Nedis          |
|--------------------|----------------|
| Order code         | KASC620BK      |
| EAN single Product | 5412810408788  |
| EAN Inner Carton   |                |
| EAN Outer Carton   | 5412810411368  |
| Packaging          | Giftbox        |
| Package contents   | Kitchen scales |
|                    | Battery        |