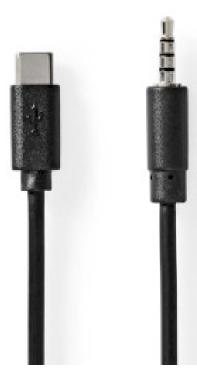

## USB Adapter | USB 2.0 | USB-C™ Male | 3.5 mm Male | 1.00 m | Round | Nickel Plated | PVC | Black | Box

## Product specifications CCGB65950BK10:

| Adapter type                  | Adapter       | USB tec | hnology | USB |
|-------------------------------|---------------|---------|---------|-----|
| Audio type                    | Digital       |         |         |     |
| Cable design                  | Round         |         |         |     |
| Cable length                  | 1.00 m        |         |         |     |
| Cable mantle material         | PVC           |         |         |     |
| Cable mantle size             | 3.5 mm        |         |         |     |
| Colour                        | Black         |         |         |     |
| Conductor material            | ССА           |         |         |     |
| Connector A                   | USB-C™ Male   |         |         |     |
| Connector B                   | 3.5 mm Male   |         |         |     |
| Connector design - side A     | Straight      |         |         |     |
| Connector design - side B     | Straight      |         |         |     |
| Connector material            | PVC           |         |         |     |
| Connector plating             | Nickel Plated |         |         |     |
| Functionality                 | Adapter       |         |         |     |
| Material                      | PVC           |         |         |     |
| Number of products in package | 1 pcs         |         |         |     |
| Packaging                     | Box           |         |         |     |