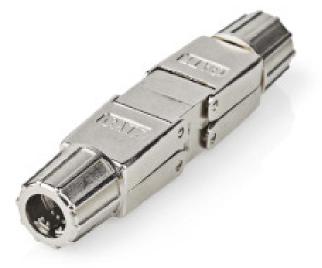

## Network Coupler | CAT7 | Shielded | RJ45 Female | RJ45 Female | Straight | Metal | Envelope

## Product specifications CCGP89020ME:

| Adapter design                | Straight    |
|-------------------------------|-------------|
| Adapter housing material      | Metal       |
| Adapter type                  | CAT7        |
| Colour                        | Metal       |
| Connector A                   | RJ45 Female |
| Connector B                   | RJ45 Female |
| Connector plating             | Gold Plated |
| Crossover                     | No          |
| Material                      | Metal       |
| Number of products in package | 1 pcs       |
| Packaging                     | Envelope    |
| Shielding                     | Shielded    |
| Version                       | 1:1         |
|                               |             |