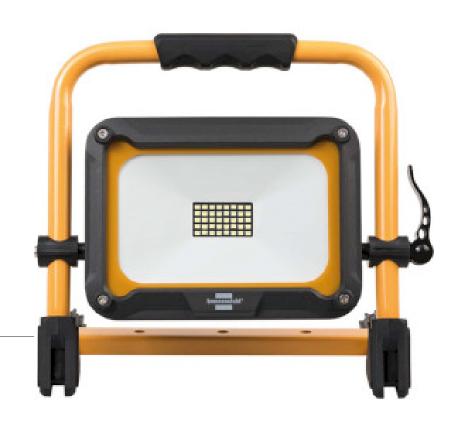

## Datasheet | LED work light JARO 2010 MA | 1171250245

## LED work light JARO 2010 MA (battery LED construction light for outside IP54, 20W, 2200lm, 12h burn time, with power bank function)

## Product specifications 1171250245:

| -10 - 40 °C       |
|-------------------|
| ABS               |
| Metal             |
| Black             |
| Yellow            |
| 6500 K            |
| 50/60 Hz          |
| IK07              |
| 3.7 V DC          |
| IP54              |
| Integrated        |
| Mobile Floodlight |
| ABS               |
| Metal             |
| 6.6 A             |
| Mobile            |
| 40 LED's          |
|                   |