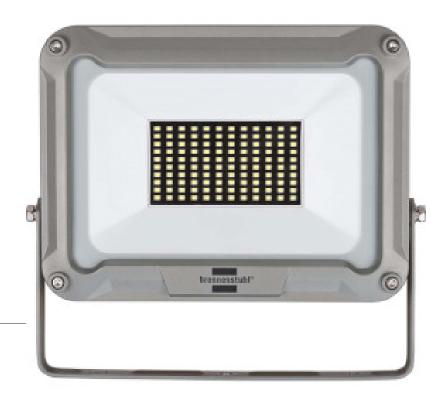

## Datasheet | LED spotlight JARO 7050 (LED | 1171250922

## LED spotlight JARO 7050 (LED outdoor spotlight for wall mounting, 80W, 7100lm, 6500K, IP65, made of high-quality aluminium)

## Product specifications 1171250922:

| Beam angle                  | 115 °                      | Number of LED's               | 126 LED's |  |  |  |
|-----------------------------|----------------------------|-------------------------------|-----------|--|--|--|
| Body material               | Metal                      | Number of products in package | 1 pcs     |  |  |  |
| Colour                      | Silver                     | On/off switch                 | No        |  |  |  |
| Colour rendering index (Ra) | 83                         | Power factor                  | ≥ 0.9     |  |  |  |
| Colour temperature          | 6500 K                     | Rated life time of lamp       | 60000 h   |  |  |  |
| Dimmable                    | Νο                         | Rated luminous flux           | 7100 lm   |  |  |  |
| Energy class                | F                          | Technology                    | LED       |  |  |  |
| Frequency                   | 50/60 Hz                   | Wattage                       | 80 W      |  |  |  |
| Impact resistance           | IK08                       |                               |           |  |  |  |
| Input voltage               | 220 - 240 V AC<br>50/60 Hz |                               |           |  |  |  |
| IP rating                   | IP65                       |                               |           |  |  |  |
| Lamp included               | Integrated                 |                               |           |  |  |  |
| Lamp type                   | Wall Light                 |                               |           |  |  |  |
| Material                    | Metal                      |                               |           |  |  |  |
| Maximum output current      | 0.35 A                     |                               |           |  |  |  |
| Motion sensor               | Νο                         |                               |           |  |  |  |
| Mount                       | Wall Recessed              |                               |           |  |  |  |