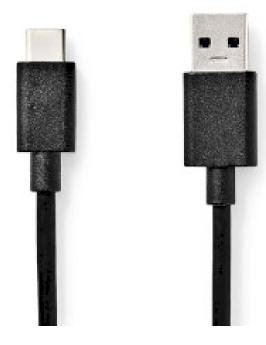

## USB Cable | USB 3.2 Gen 1 | USB-A Male | USB-C™ Male | 60 W | 5 Gbps | Nickel Plated | 1.00 m | Round | PVC | Black | Box

## Product specifications CCGW61600BK10:

| AWG value                     | 32/24         |  |  |
|-------------------------------|---------------|--|--|
| Cable design                  | Round         |  |  |
| Cable length                  | 1.00 m        |  |  |
| Cable mantle material         | PVC           |  |  |
| Cable mantle size             | 3.8 mm        |  |  |
| Cable type                    | USB           |  |  |
| Colour                        | Black         |  |  |
| Conductor diameter            | 7 x 0.1 mm    |  |  |
| Conductor material            | Tinned Copper |  |  |
| Connector A                   | USB-A Male    |  |  |
| Connector B                   | USB-C™ Male   |  |  |
| Connector design - side A     | Straight      |  |  |
| Connector design - side B     | Straight      |  |  |
| Connector material            | PVC           |  |  |
| Connector plating             | Nickel Plated |  |  |
| Maximum transfer rate         | 5 Gbps        |  |  |
| Number of products in package | 1 pcs         |  |  |
| Output current                | 3.0 A         |  |  |