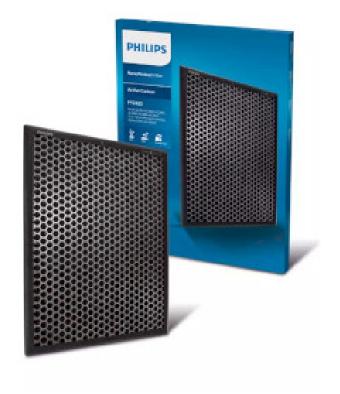

## Datasheet | FY2420/30 Active Carbon Filter | FY242030

## FY2420/30 Active Carbon Filter

## Product specifications FY242030:

| Colour                        | Black     |
|-------------------------------|-----------|
| Number of products in package | 1 pcs     |
| Original part number          | FY2420/30 |
| Suitable for                  | Philips   |