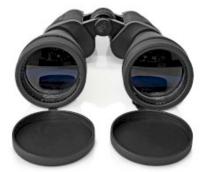

## Magnification: 10 x | Objective lens diameter: 60 mm | Field of view: 92 m | Travel bag included | Black

Brand: Nedis | Article number: SCBI5000BK | Product EAN number: 5412810348725

| Product specifications        |            |  |  |
|-------------------------------|------------|--|--|
| Cleaning cloth included       | Yes        |  |  |
| Colour                        | Black      |  |  |
| Dioptric correction           | Yes        |  |  |
| Exit pupil diameter           | 6 mm       |  |  |
| Eye relief                    | 22.7 mm    |  |  |
| Field of view                 | 92 m       |  |  |
| Interpupillary distance       | 46.5-73 mm |  |  |
| Lens colour                   | Blue       |  |  |
| Magnification                 | 10 x       |  |  |
| Material                      | Aluminium  |  |  |
|                               | Rubber     |  |  |
| Number of products in package | 1 pcs      |  |  |
| Objective lens diameter       | 60 mm      |  |  |
| Protection cover              | Yes        |  |  |
| Roofprism                     | Yes        |  |  |
| Sharpness adjustment wheel    | Yes        |  |  |
| Shoulder strap                | Yes        |  |  |
| Travel bag included           | Yes        |  |  |