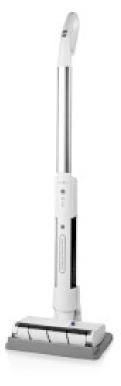

# Floor Cleaner | 40 W | Cordless | Operation time in highest power mode: 60 min

## Product specifications HHEM300WT:

| Battery capacity                     | 2200 mAh |
|--------------------------------------|----------|
| Battery recharging time              | 180 min  |
| Battery technology                   | Li-Ion   |
| Colour                               | White    |
| Cordless                             | Yes      |
| Material                             | ABS      |
| Number of products in package        | 1 pcs    |
| Operation time in highest power mode | 60 min   |
| Power                                | 40 W     |