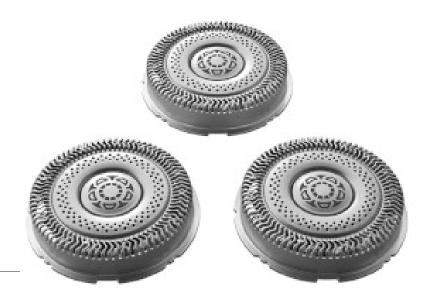

## Datasheet | SH91/50 Replacement Shaving Head | SH9150

## SH91/50 Replacement Shaving Head 9000 Series SH91 9000 series & 9800 series

## Product specifications SH9150:

| Appliance                     | Shaving                |  |
|-------------------------------|------------------------|--|
| Application                   | Shaver                 |  |
| Colour                        | Silver                 |  |
| Compatible with               | Philips 9000<br>Series |  |
| Number of products in package | 1 pcs                  |  |
| Suitable for                  | Philips                |  |