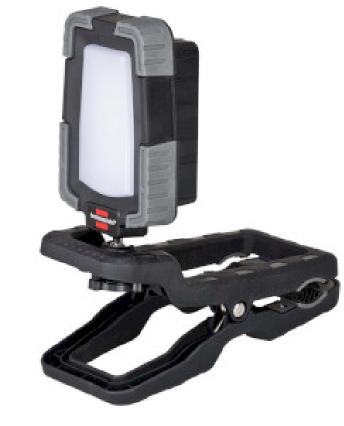

## Datasheet | Clampable LED work light 1050 MA | BN1173070010

## Clampable LED work light 1050 MA (battery LED work light 10W, 950lm, IP65, 12h burn time, Engineered in Germany)

## Product specifications BN1173070010:

| Colour                        | Black      |  |
|-------------------------------|------------|--|
| Colour temperature            | 6350 K     |  |
| Dimmable                      | No         |  |
| Frequency                     | 50/60 Hz   |  |
| IP rating                     | IP65       |  |
| Lamp included                 | Integrated |  |
| Lamp type                     | Work Light |  |
| Material                      | Plastic    |  |
| Mount                         | Mobile     |  |
| Number of products in package | 1 pcs      |  |
| Rated life time of lamp       | 12 h       |  |
| Rated luminous flux           | 950 lm     |  |
| Technology                    | LED        |  |
| Wattage                       | 10 W       |  |