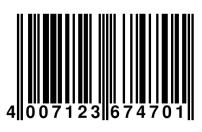

## Packaging information:

| Brand              | Brennenstuhl  |
|--------------------|---------------|
| Order code         | BN-1179060000 |
| EAN single Product | 4007123674701 |
| EAN Inner Carton   |               |
| EAN Outer Carton   |               |
| Packaging          | Giftbox       |
| Package contents   |               |
|                    |               |