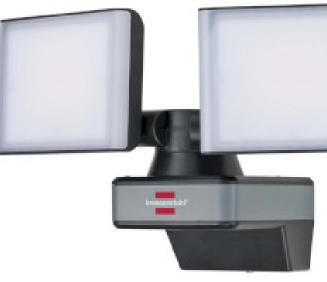

## Datasheet | Connect WIFI LED Duo Floodlight | BN1179060000

## Connect WIFI LED Duo Floodlight WFD 3050 / LED Security Light 30W Controllable Via Free App (3500lm, Various Light Functions Adjustable Via App, For Outdoor Use IP54)

## Product specifications BN1179060000:

| Colour                        | Black          |  |
|-------------------------------|----------------|--|
|                               | Grey           |  |
| Colour rendering index (Ra)   | 84             |  |
| Colour temperature            | 3000 - 6500 K  |  |
| Energy class                  | E              |  |
| Frequency                     | 50/60 Hz       |  |
| Impact resistance             | IK07           |  |
| Input voltage                 | 220 - 250 V AC |  |
| IP rating                     | IP54           |  |
| Lamp included                 | Integrated     |  |
| Lamp type                     | Floodlight     |  |
| Mount                         | Wall Recessed  |  |
| Number of products in package | 1 pcs          |  |
| On/off switch                 | No             |  |
| Rated life time of lamp       | 46000 h        |  |
| Rated luminous flux           | 3500 lm        |  |
| Technology                    | LED            |  |
| Wattage                       | 30 W           |  |