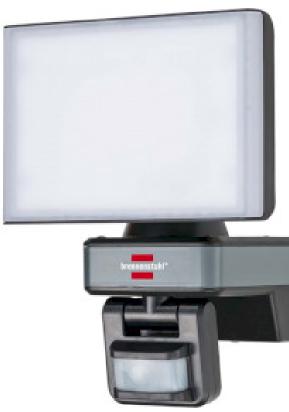

## Datasheet | Connect WIFI LED Floodlight with | BN1179050010

## Connect WIFI LED Floodlight with Motion Sensor WF 2050 P / LED Security Light 20W Controllable Via Free App

## Product specifications BN1179050010:

| Ambient temperature range     | -20 - 50 °C               |
|-------------------------------|---------------------------|
| Beam angle                    | 120 °                     |
| Colour                        | Black                     |
|                               | Grey                      |
| Colour rendering index (Ra)   | 84                        |
| Colour temperature            | 3000 - 6500 K             |
| Energy class                  | E                         |
| Frequency                     | 50/60 Hz                  |
| Impact resistance             | IK06                      |
| Input voltage                 | 220 - 250 V AC            |
| IP rating                     | IP54                      |
| Lamp included                 | Integrated                |
| Lamp type                     | Floodlight with<br>Sensor |
| Material                      | Plastic                   |
| Motion detection range        | 12 m                      |
| Mount                         | Wall Recessed             |
| Number of products in package | 1 pcs                     |