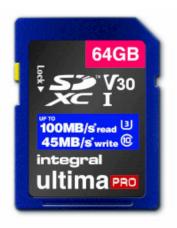

## Integral Datasheet | High Speed SDHC/XC

Brand: Integral | Article number: INSDX64G-100V30 | Product EAN number: 5055288444591

| Product specifications        |       |
|-------------------------------|-------|
| Number of products in package | 1 pcs |
| Storage capacity              | 64 GB |